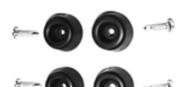

#### **ELBOX FEET**

Raises the enclosure by 15mm.

4 pieces with mounting material per pack.

| _ | · procee management per peem |             |
|---|------------------------------|-------------|
|   | Part No.                     | Description |
|   | ELF-04                       | EIB ox feet |