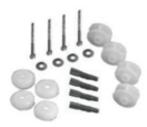

#### WALL MOUNTING SCREWS

Wall mounting screws, washers, wall plugs and wall spacers.

4 per package.

| Part No. | Description            |
|----------|------------------------|
| EW K-04  | Wall mounting hardware |